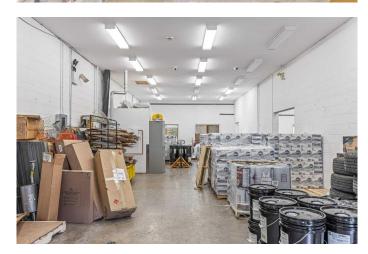

### \$682,395

0 Bedroom, 0.00 Bathroom, Commercial on 0.00 Acres

Elk Run, Canmore, Alberta

Discover a prime commercial opportunity at 116, 120 Bow Meadow Crescentâ€"a versatile 1,077 sq. ft. commercial bay in Canmore's sought-after Elk Run district. With local vacancy rates near zero, this unit offers a strategic acquisition for investors or entrepreneurs looking to establish or expand operations.

Zoned for a wide range of usesâ€"including brewery/distillery, professional laundry services, contractor facilities, creative studios, warehouse/storage, or premium workshop spaceâ€"this adaptable unit also allows for discretionary applications, offering added flexibility for specialized business concepts.