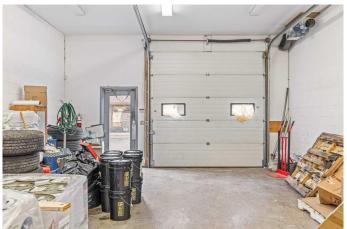

### \$682,395

0 Bedroom, 0.00 Bathroom, Commercial on 0.00 Acres

Elk Run, Canmore, Alberta

Discover a prime commercial opportunity at 116, 120 Bow Meadow Crescentâ€"a versatile 1,077 sq. ft. commercial bay in Canmore's sought-after Elk Run district. With local vacancy rates near zero, this unit offers a strategic acquisition for investors or entrepreneurs looking to establish or expand operations.

Zoned for a wide range of usesâ€"including brewery/distillery, professional laundry services, contractor facilities, creative studios, warehouse/storage, or premium workshop spaceâ€"this adaptable unit also allows for discretionary applications, offering added flexibility for specialized business concepts.