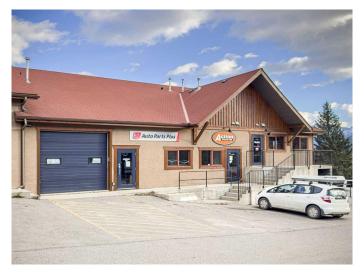

# \$682,395 - 116, 109 Bow Meadow Crescent, Canmore

MLS® #A2233602

### \$682,395

0 Bedroom, 0.00 Bathroom, Commercial on 0.00 Acres

Elk Run, Canmore, Alberta

Discover a prime commercial opportunity at 116, 120 Bow Meadow Crescentâ€"a versatile 1,077 sq. ft. commercial bay in Canmore's sought-after Elk Run district. With local vacancy rates near zero, this unit offers a strategic acquisition for investors or entrepreneurs looking to establish or expand operations.

## **Community Information**

Address 116, 109 Bow Meadow Crescent

Subdivision Elk Run
City Canmore

County Bighorn No. 8, M.D. of

Province Alberta
Postal Code T1W 2W8