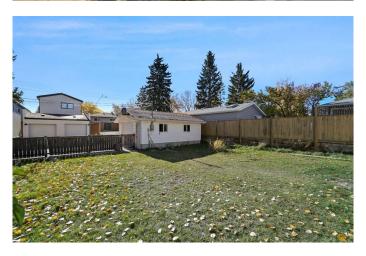

## \$850,000

5 Bedroom, 2.00 Bathroom, 1,016 sqft Residential on 0.14 Acres

Killarney/Glengarry, Calgary, Alberta

Attention Builders & Developers! This is an amazing opportunity to secure a prime redevelopment property in the highly sought-after community of Killarney. Located on a rare cul-de-sac, this expansive 50' x 120' lot offers endless possibilities for new construction. With a desirable south-facing backyard, the property provides the perfect setting for a sun-filled home or multi-unit development. Surrounded by tree-lined streets and close to parks, schools, shopping, and transit, this location is ideal for future homeowners seeking both convenience and charm. This property is being sold for land valueâ€"don't miss your chance to capitalize on this exceptional investment opportunity!

#### **Exterior**

Exterior Features None

Lot Description Back Lane, City Lot

Roof Asphalt Shingle
Construction Wood Frame

Foundation Poured Concrete