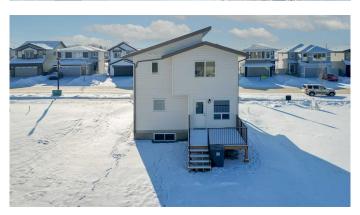

# \$475,000 - 18 Memorial Parkway, Rural Red Deer County

MLS® #A2194332

# \$475,000

3 Bedroom, 3.00 Bathroom, 1,454 sqft Residential on 0.09 Acres

Liberty Landing, Rural Red Deer County, Alberta

Custom Built by Somerset Homes this modern 2 storey home. Unique plan allows for main floor living with the benefit of more rooms on the second floor. Home is adorned with high quality finishes throughout. Home has a great open floorplan, and great light with oversized windows. 9' main floor, and large central island. Custom railing. Located in the community of Liberty Landing, with great access to parks and extensive pathway network. Includes large deck and \$1000 landscape voucher provided by the Developer.

#### **Exterior**

Exterior Features Private Yard

Lot Description Back Lane, Back Yard

Roof Asphalt Shingle

Construction Vinyl Siding, Wood Frame

Foundation Poured Concrete