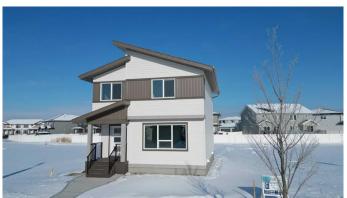

# \$475,000 - 18 Memorial Parkway, Rural Red Deer County

MLS® #A2194332

# \$475,000

3 Bedroom, 3.00 Bathroom, 1,454 sqft Residential on 0.09 Acres

Liberty Landing, Rural Red Deer County, Alberta

Custom Built by Somerset Homes this modern 2 storey home. Unique plan allows for main floor living with the benefit of more rooms on the second floor. Home is adorned with high quality finishes throughout. Home has a great open floorplan, and great light with oversized windows. 9' main floor, and large central island. Custom railing. Located in the community of Liberty Landing, with great access to parks and extensive pathway network. Includes large deck and \$1000 landscape voucher provided by the Developer.

#### **Essential Information**

MLS® # A2194332 Price \$475,000

Bedrooms 3

Bathrooms 3.00

Full Baths 2 Half Baths 1

Square Footage 1,454

Acres 0.09 Year Built 2023

Type Residential
Sub-Type Detached
Style 2 Storey