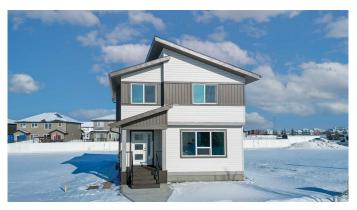

# \$475,000 - 18 Memorial Parkway, Rural Red Deer County

MLS® #A2194332

# \$475,000

3 Bedroom, 3.00 Bathroom, 1,454 sqft Residential on 0.09 Acres

Liberty Landing, Rural Red Deer County, Alberta

Custom Built by Somerset Homes this modern 2 storey home. Unique plan allows for main floor living with the benefit of more rooms on the second floor. Home is adorned with high quality finishes throughout. Home has a great open floorplan, and great light with oversized windows. 9' main floor, and large central island. Custom railing. Located in the community of Liberty Landing, with great access to parks and extensive pathway network. Includes large deck and \$1000 landscape voucher provided by the Developer.

#### **Essential Information**

MLS® # A2194332 Price \$475,000

Bedrooms 3

Bathrooms 3.00

Full Baths 2 Half Baths 1

Square Footage 1,454

Acres 0.09 Year Built 2023

Type Residential
Sub-Type Detached
Style 2 Storey